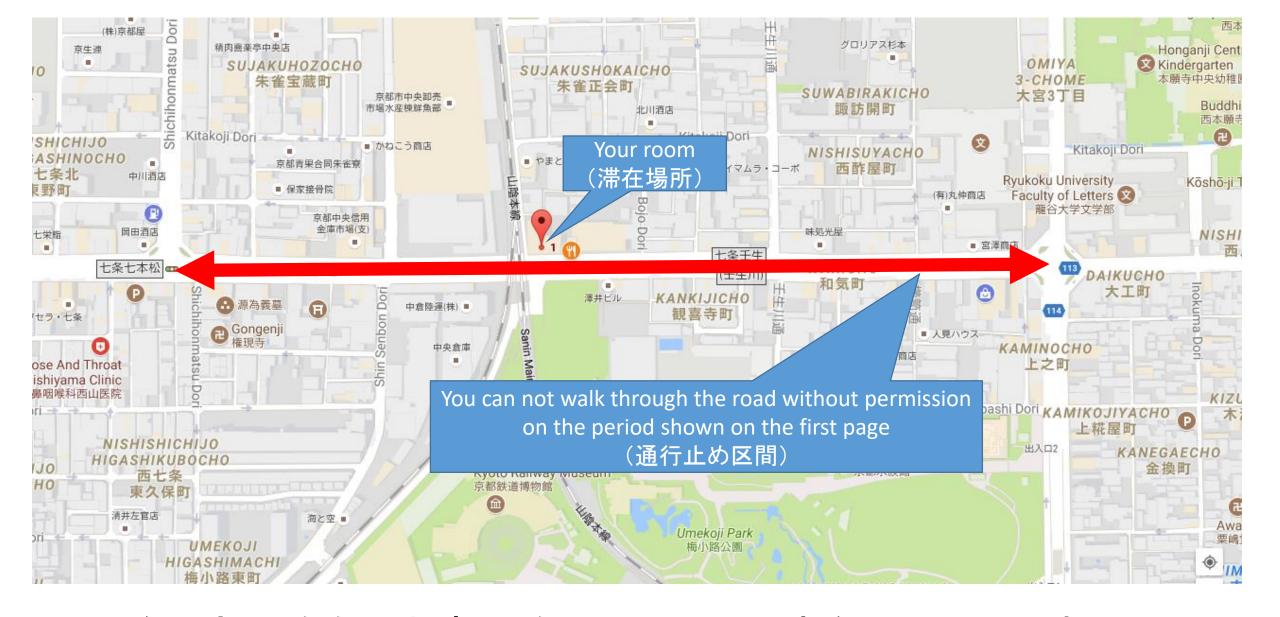

## About traffic regulation on September 30

To our guests in Kyoto Room #402,403,508

The road at the front of our room (Shichi-jyo street) will close on September 30.

Every vehicle (including public transportation such like buses) and pedestrian CANNOT pass through the front of our room except residences.

When you go out from (or back to) our room during the period below, show the document written in Japanese on the last page of this document to a traffic control staffs to get permission.

[You need to show the next page during the period below]

From: 20:15 (8:15 PM) on September 30

To: 5:45 AM on October 1

## [CAUTION]

THIS PERMISSION ISVALID ONLY FOR PEDESTRIANS. NO CAR( INCLUDING TAXIS, BUSES ) CAN PASS THROUGH THE STREET DURING THE PERIOD.

現在、京果会館(朱雀正会町1-1)に滞在しておりますので、通行許可をお願いします。